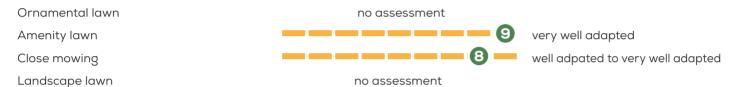

## **SUPRANOVA**

Lawn assessment: -/9/8/-

Maturity group: very early (1)

## German turf testing results of SUPRANOVA

(5 = adapted / 9 = very well adapted)
Source: RSM Rasen 2024, Forschungsgesellschaftt Landschaftsentwicklung Landschaftsbau e.V. (FLL)