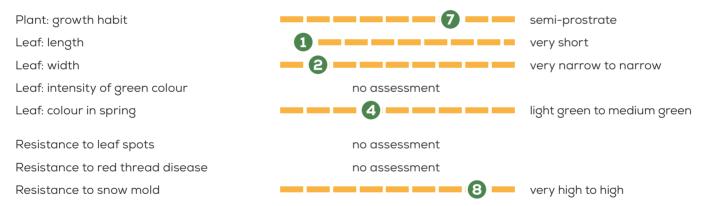

## **SUPRANOVA**

Lawn assessment: -/9/8/-

Maturity group: very early (1)

## Variety assessment of SUPRANOVA

(1 = very low, very early / 9 = very strong, very high, very late) Source: Beschreibende Sortenliste 2023 – Rasengräser, Bundessortenamt; UPOV-Sortenbeschreibung

Variety descriptions above are provided to the best of our knowledge. Despite all efforts, SAATZUCHT STEINACH GmbH & Co KG cannot guarantee repeatability of described assessments in any case. The presented results should provide an appropriate knowledge base for decision support and may not be an indicator of results you may obtain in your individual location, as local growing conditions, including soil type and weather may vary. SAATZUCHT STEINACH GmbH & Co KG excludes all liability for damages which may arise from use of this variety description.